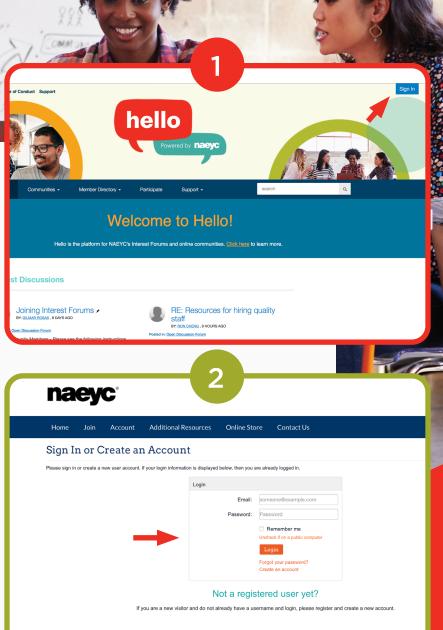

## 1. Navigate to hello.NAEYC.org

Click the blue '**Sign In**' button on the top right hand corner of the page.

# 2. Enter your NAEYC login credentials

After clicking 'Sign In,' you will be brought to NAEYC's Membership Portal. Simply log in using your NAEYC member credentials and you will be brought back to the Hello homepage.

You can also select 'Create an account' if it's your first time logging in, or 'Forgot your password?' to create a new password.