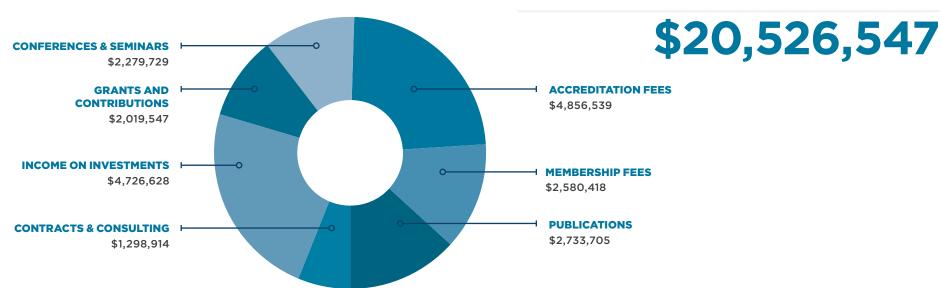

tion leadership and increase access to professional preparation and compensation

**Aspen** – to support engagement in the Aspen Family Prosperity Innovation Community

**Dodge Family Fund** — to improve the chances that children in families with low incomes will succeed in school and in life; the Fund awards grants to organizations seeking to develop innovative approaches and initiatives consistent with the Fund's mission and goals



### **Donations**

| GRAND TOTAL                    | \$186k         |
|--------------------------------|----------------|
| Legacy Fund                    | \$3k           |
| Fund to Promote Early Learning | \$32k          |
| Nonpartisan Public Awareness   | \$40k          |
| Unrestricted contributions     | <b>\$111</b> k |

### **Financial Overview**



#### **Operating expenses without donor restrictions**



#### **Operating revenue without donor restrictions**