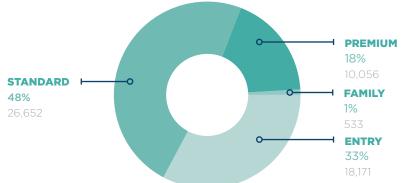

### Membership Total: **55,412**

**Global engagement** 

811 INTERNATIONAL MEMBERS